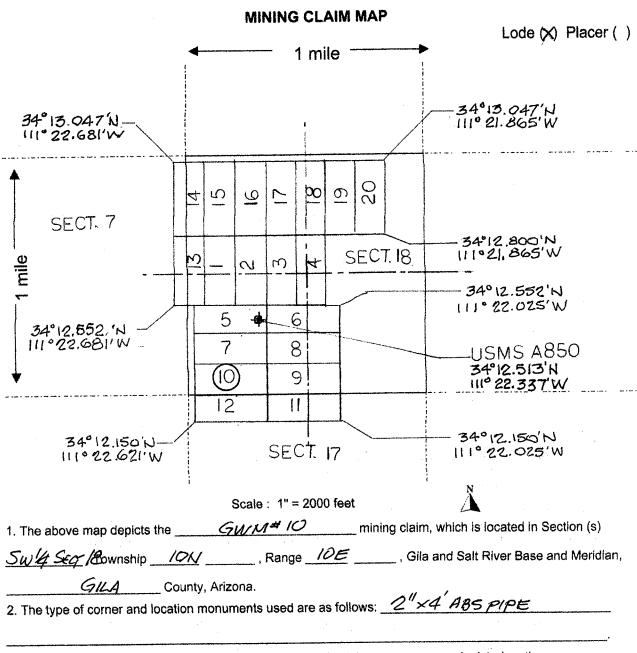

### UNPATENTED MINING CLAIM DESCRIPTION

All of the following unpatented mining claims located in Gila County, Arizona:

| Serial Number | Claim Name |
|---------------|------------|
|               |            |
| AMC427784     | GWM #10    |
| AMC427785     | GWM #11    |
| AMC427786     | GWM #12    |
| AMC427787     | GWM #13    |
| AMC427788     | GWM #14    |
| AMC427789     | GWM #15    |
| AMC427790     | GWM #16    |
| AMC427791     | GWM #17    |
| AMC427792     | GWM #18    |
| AMC427793     | GWM #19    |
| AMC427794     | GWM #20    |