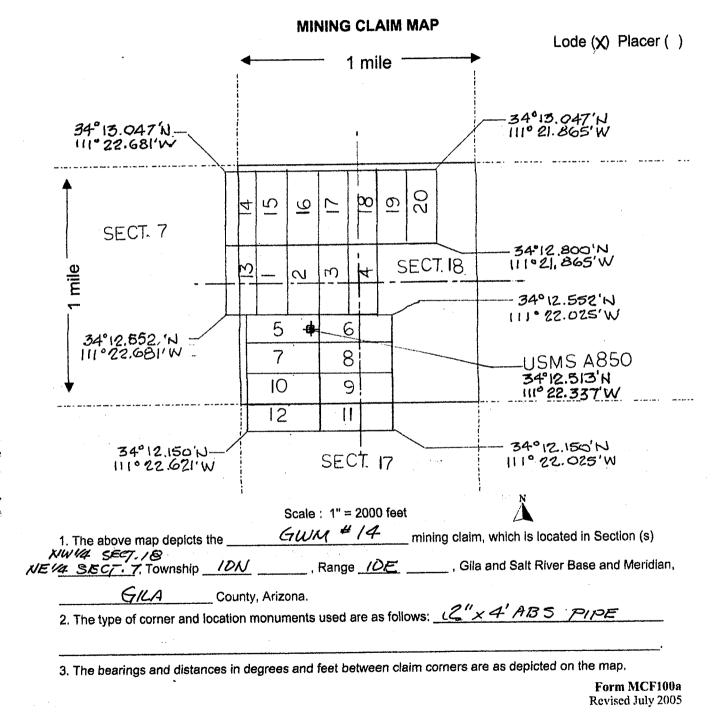

### UNPATENTED MINING CLAIM DESCRIPTION

All of the following unpatented mining claims located in Gila County, Arizona:

| Serial Number | Claim Name |
|---------------|------------|
|               |            |
| AMC427784     | GWM #10    |
| AMC427785     | GWM #11    |
| AMC427786     | GWM #12    |
| AMC427787     | GWM #13    |
| AMC427788     | GWM #14    |
| AMC427789     | GWM #15    |
| AMC427790     | GWM #16    |
| AMC427791     | GWM #17    |
| AMC427792     | GWM #18    |
| AMC427793     | GWM #19    |
| AMC427794     | GWM #20    |