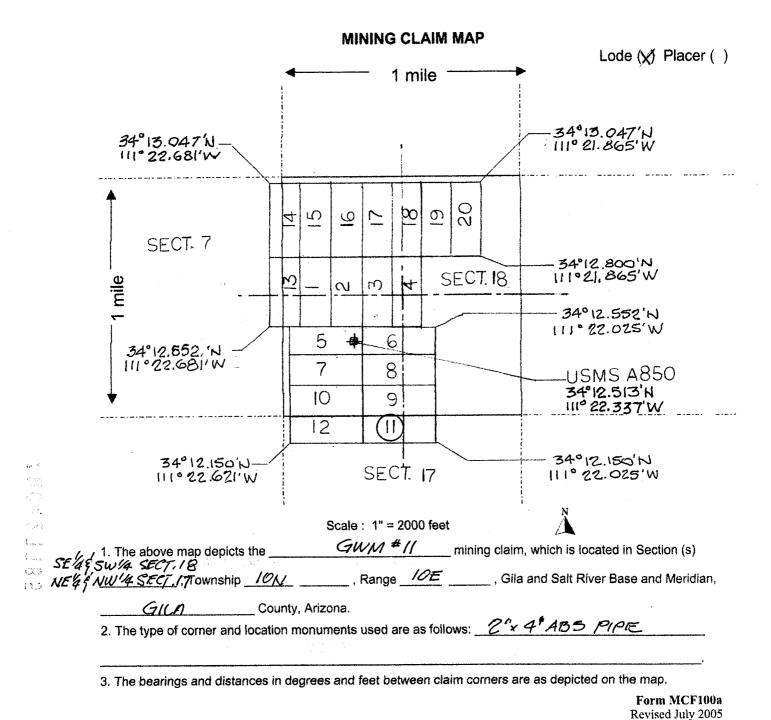

### UNPATENTED MINING CLAIM DESCRIPTION

All of the following unpatented mining claims located in Gila County, Arizona:

| Serial Number | Claim Name |
|---------------|------------|
|               |            |
| AMC427784     | GWM #10    |
| AMC427785     | GWM #11    |
| AMC427786     | GWM #12    |
| AMC427787     | GWM #13    |
| AMC427788     | GWM #14    |
| AMC427789     | GWM #15    |
| AMC427790     | GWM #16    |
| AMC427791     | GWM #17    |
| AMC427792     | GWM #18    |
| AMC427793     | GWM #19    |
| AMC427794     | GWM #20    |